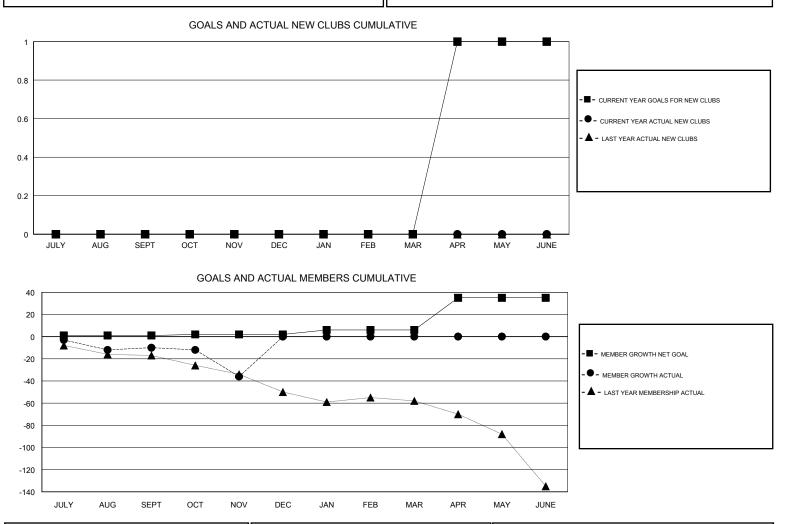

## LOCATION MISSOURI **GREGORY GILLIAM** GMT CA GMT: Clubs Members RESULTS FOR 2018-2019 RESULTS FOR 2018-2019 NEW CLUBS NEW CLUB GOAL DROPPED CLUBS MEMBER GROWTH NET MEMBER GROWTH DROPPED QUARTER QUARTER GOAL ACTUAL MEMBERS ACTUAL (including transfers) 0 0 0 18 25 1 JULY/AUG/SEPT JULY/AUG/SEPT 0 0 1 5 31 OCT/NOV/DEC 1 OCT/NOV/DEC 0 0 0 0 0 4 JAN/FEB/MAR JAN/FEB/MAR 1 0 0 0 0 29 APR/MAY/JUNE APR/MAY/JUNE